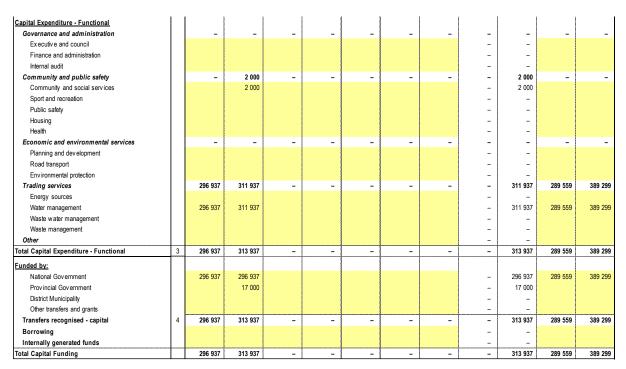

#### ADJUSTMENTS TO THE CAPITAL BUDGET Adjustments Capital Expenditure Budget by vote and funding [B5]

There has been no adjustment to the total funding for capital projects, however there has been a reprioritisation of projects due to COVID19, the tables below detail the restructured capital budget per grant.