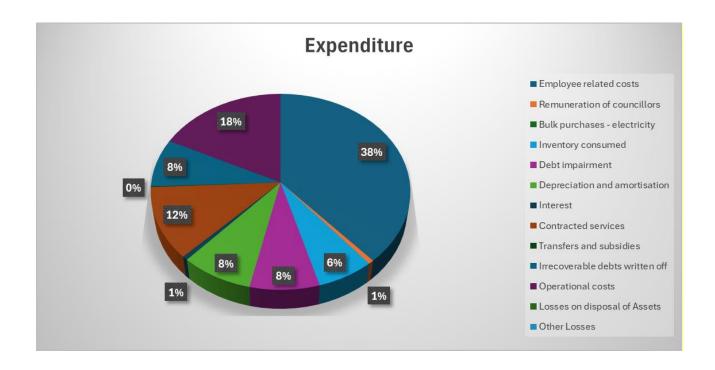

The following table is a high-level summary of the 2025/26 budget and MTREF (classified per main type of operating expenditure):

Table 8 Summary of operating expenditure by standard classification item A4

| Description                     | Audited 2023/2024 | Funding Plan<br>2024/2025 | Original 2025/2026 | Year 1 2026/2027 | Year 2 2027/2028 |
|---------------------------------|-------------------|---------------------------|--------------------|------------------|------------------|
|                                 |                   |                           |                    |                  |                  |
| Employee related costs          | 374 224 859,00    | 395 958 956,00            | 406 373 622,19     | 406 373 622,19   | 406 373 622,19   |
| Remuneration of councillors     | 6 302 847,00      | 6 218 514,00              | 6 505 215,12       | 6 505 215,12     | 6 505 215,12     |
| Bulk purchases - electricity    |                   | -                         |                    |                  |                  |
| Inventory consumed              | 32 063 396,00     | 86 497 095,00             | 68 790 421,33      | 69 700 790,29    | 70 709 209,25    |
| Debt impairment                 | 237 174 114,00    | 80 482 399,00             | 83 943 142,16      | 87 804 526,70    | 91 667 925,87    |
| Depreciation and amortisation   | 85 704 247,00     | 84 527 519,00             | 87 159 859,50      | 91 169 213,04    | 95 180 658,41    |
| Interest                        | 16 352 222,00     | 6 456 370,00              | 6 733 993,91       | 7 043 757,63     | 7 353 682,97     |
| Contracted services             | 155 507 878,00    | 154 211 983,00            | 125 162 331,59     | 127 141 622,99   | 128 348 917,16   |
| Transfers and subsidies         |                   |                           | 1 600 000,00       |                  |                  |
| Irrecoverable debts written off |                   | 80 482 399,00             | 83 943 142,16      | 87 804 526,70    | 91 667 925,87    |
| Operational costs               | 285 410 357,00    | 198 708 858,00            | 186 900 100,71     | 192 588 456,25   | 197 879 788,64   |
| Losses on disposal of Assets    |                   | -                         |                    |                  |                  |
| Other Losses                    |                   | -                         |                    |                  |                  |
| Total Expenditure               | 1 192 739 920,00  | 1 093 544 093,00          | 1 057 111 828,66   | 1 076 131 730,90 | 1 095 686 945,47 |

Table 9 Operating expenditure expressed as percentages

| Description                     | Funding Plan 2024/2025 |      | Original 2025/2026 |      | Year 1 2026/2027 |      | Year 2 2027/2028 |      |
|---------------------------------|------------------------|------|--------------------|------|------------------|------|------------------|------|
|                                 |                        |      |                    |      |                  |      |                  |      |
|                                 |                        |      |                    |      |                  |      |                  |      |
| Employee related costs          | 395 958 956,00         | 0,36 | 406 373 622,19     | 0,38 | 406 373 622,19   | 0,38 | 406 373 622,19   | 0,37 |
| Remuneration of councillors     | 6 218 514,00           | 0,01 | 6 505 215,12       | 0,01 | 6 505 215,12     | 0,01 | 6 505 215,12     | 0,01 |
| Bulk purchases - electricity    | -                      |      |                    |      |                  |      |                  |      |
| Inventory consumed              | 86 497 095,00          | 0,08 | 68 790 421,33      | 0,07 | 69 700 790,29    | 0,06 | 70 709 209,25    | 0,06 |
| Debt impairment                 | 80 482 399,00          | 0,07 | 83 943 142,16      | 0,08 | 87 804 526,70    | 0,08 | 91 667 925,87    | 0,08 |
| Depreciation and amortisation   | 84 527 519,00          | 0,08 | 87 159 859,50      | 0,08 | 91 169 213,04    | 0,08 | 95 180 658,41    | 0,09 |
| Interest                        | 6 456 370,00           | 0,01 | 6 733 993,91       | 0,01 | 7 043 757,63     | 0,01 | 7 353 682,97     | 0,01 |
| Contracted services             | 154 211 983,00         | 0,14 | 125 162 331,59     | 0,12 | 127 141 622,99   | 0,12 | 128 348 917,16   | 0,12 |
| Transfers and subsidies         |                        |      | 1 600 000,00       | 0,00 |                  |      |                  |      |
| Irrecoverable debts written off | 80 482 399,00          | 0,07 | 83 943 142,16      | 0,08 | 87 804 526,70    | 0,08 | 91 667 925,87    | 0,08 |
| Operational costs               | 198 708 858,00         | 0,18 | 186 900 100,71     | 0,18 | 192 588 456,25   | 0,18 | 197 879 788,64   | 0,18 |
| Losses on disposal of Assets    | -                      |      |                    |      |                  |      |                  |      |
| Other Losses                    | -                      |      |                    |      |                  |      |                  |      |
| Total Expenditure               | 1 093 544 093,00       |      | 1 057 111 828,66   |      | 1 076 131 730,90 |      | 1 095 686 945,47 |      |
|                                 |                        | 1,00 |                    | 1,00 |                  | 1,00 |                  | 1,00 |