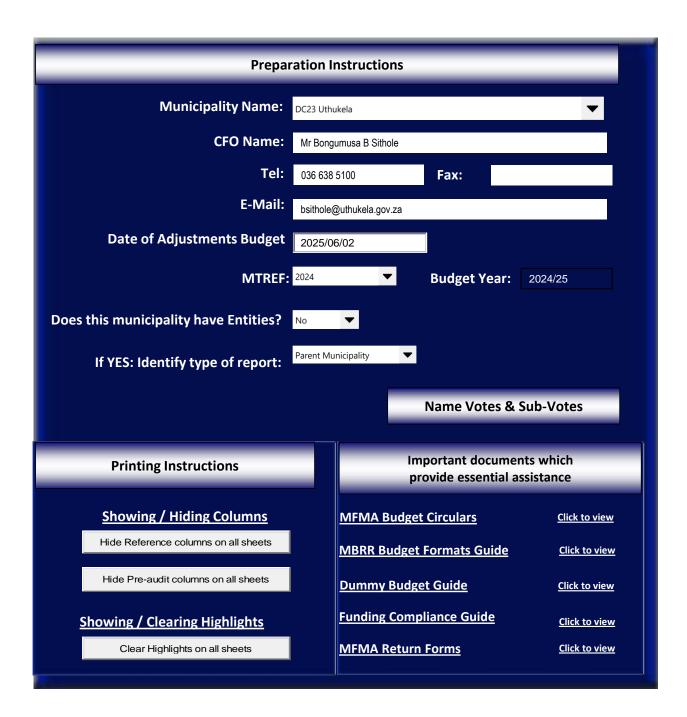

## Municipal adjustments budgets & supporting tables

mSCOA Version 6.8

**Click for Instructions!** 

Accountability

**Transparency** 

Information & service delivery